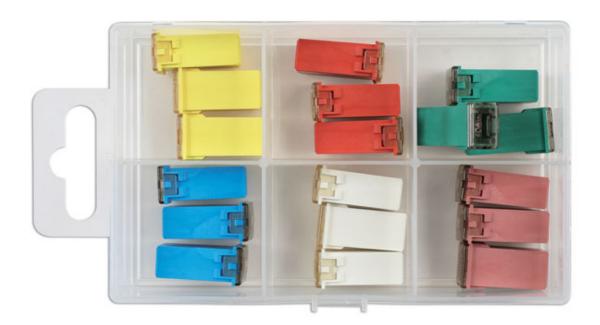

## **Assorted J-Type Fuses 18pc**

A mixed set of 6 different amp J-case fuses, designed to protect high current circuits by handling inrush currents. Suitable for Japanese, Korean & most Asian vehicles. Supplied in a small box, ideal to store in the glove box or tool box for quick and easy access.

## **Additional Information**

- Kit contains J-type fuses (3 of each): 20, 25, 30, 40, 50 & 60 amp.
- · Voltage rating: 32V DC max.
- Fuse overall length: 27.2mm; top width: 13.6mm; depth: 11.7mm.
- Conforms to SAE J2741 & ISO 8820-4. RoHS & REACH compliant.
- Top up packs available, see Part Nos. 30488 (20A, blue), 30489 (25A, natural), 30490 (30A, pink), 30491 (40A, green), 30492 (50A, red), 30493 (60A, yellow). Low profile J-type fuse assortment also available, Part No. 30721.